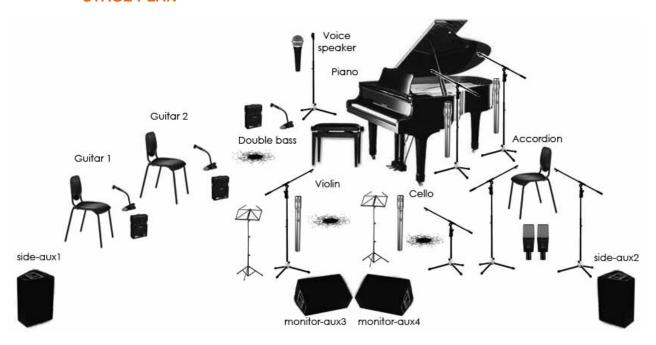

#### STAGE MONITOR

2 monitor e 2 side-monitor good quality with possibility of EQ and reflector on the auxiliary (preferably Meyer Sound, Martin, Jbl) for the position of the monitor on the stage see the stage plan at the bottom of the page.

# **STAGE PLAN**